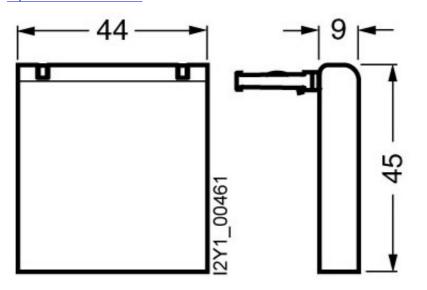

### Product data sheet

5TE9120

COVER FOR SOCKETS 5TE68 PLUGGABLE ON 5TE6800, 5TE6803, AND 5TE6804

Similar to image

| Technical data:                                              |                 |
|--------------------------------------------------------------|-----------------|
| Product feature / halogen-free                               | Yes             |
| Product component / Lettering field                          | No              |
| Product component / exchangeable lens                        | No              |
| Product feature / Control window                             | No              |
| Suitability for integration / Bus system pushbutton coupling | No              |
| Material / of cover for switch pushbutton dimmer             | plastic         |
| Design of the cover                                          | others          |
| Material                                                     | thermoplastic   |
| Suitability for integration                                  | miscellaneous   |
| Appearance                                                   | shiny           |
| Color                                                        | grey            |
| Surface processing                                           | others          |
| Labeling                                                     | without imprint |
| Protection class IP                                          | IP20            |
| Mounting type                                                | others          |