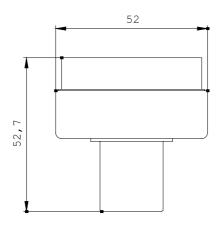

| Ambient conditions: |    |         |  |
|---------------------|----|---------|--|
| Ambient temperature |    |         |  |
| during operating    | °C | -20 +50 |  |
| Protection class IP |    | IP54    |  |
| Height              | mm | 58      |  |
| Width               | mm | 52      |  |