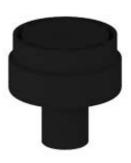

| Mechanical design:                               |    |                      |  |  |
|--------------------------------------------------|----|----------------------|--|--|
| Design of the electrical connection              |    | screw-type terminals |  |  |
| Mounting type                                    |    | Bayonet              |  |  |
| External diameter / of the signal column element | mm | 50                   |  |  |