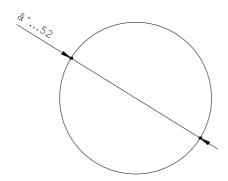

| Mechanical design:                               |    |                      |  |  |
|--------------------------------------------------|----|----------------------|--|--|
| Design of the electrical connection              |    | screw-type terminals |  |  |
| Mounting type                                    |    | Bayonet              |  |  |
| External diameter / of the signal column element | mm | 50                   |  |  |